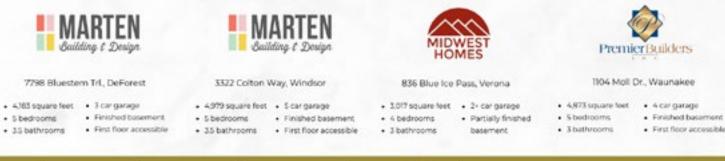

# HOMES PREVIEW

 3,773 square feet. A car garage

4.657 square feet
 5 car garage

· Finished basemen

First floor accessible.

S bedrooms

4.5 bathrooms

3621 Raleigh Rd., Verona

- 4 bedrooms · Partially Finished 35 bathrooms basement
- 4.236 square feet
  3 car garage 4 bedrooms
   Finished basement 3.5 bathrooms

1103 Moll Dr., Waunakee

- 8.350 square feet
  4 car garage Sbedrooms 
   Finished basement
  - 2.068 square feet
    3 car garage 3 bedrooms
     Partially finished + 4.5 bathrooms + First floor accessible + 3.5 bathrooms basement · First floor accessible

ser KFH KEULER TINE HOMES

3373 Glacier Forest Ct., Verona 8,928 square feet
 4 car garage

 6 bedrooms Finished basemer 7 bathrooms

 4 bedrooms
 Finished basement 35 bathrooms ADA accessible

KIPPLEY

2708 Oslo Run, Stoughton 1725 square feet
 2 car garage 3 badesoms