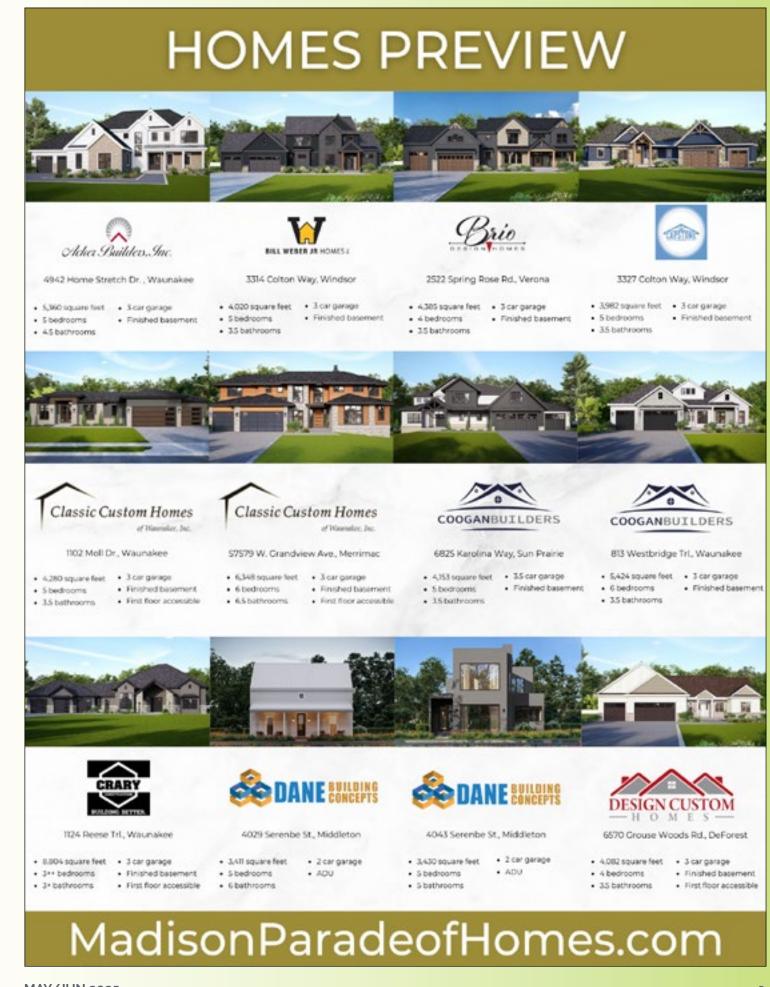

# HOMES PREVIEW

 3,773 square feet. A car garage

4.657 square feet
 5 car garage

· Finished basemen

First floor accessible.

S bedrooms

4.5 bathrooms

3621 Raleigh Rd., Verona

- 4 bedrooms · Partially Finished 35 bathrooms basement
- 4.236 square feet
  3 car garage 4 bedrooms
   Finished basement 3.5 bathrooms

1103 Moll Dr., Waunakee

- 8.350 square feet
  4 car garage Sbedrooms 
   Finished basement
  - 2.068 square feet
    3 car garage 3 bedrooms
     Partially finished + 4.5 bathrooms + First floor accessible + 3.5 bathrooms basement · First floor accessible

ser KFH KEULER TINE HOMES

3373 Glacier Forest Ct., Verona 8,928 square feet
 4 car garage

 6 bedrooms Finished basemer 7 bathrooms

 4 bedrooms
 Finished basement 35 bathrooms ADA accessible

KIPPLEY

2708 Oslo Run, Stoughton 1725 square feet
 2 car garage 3 badesoms